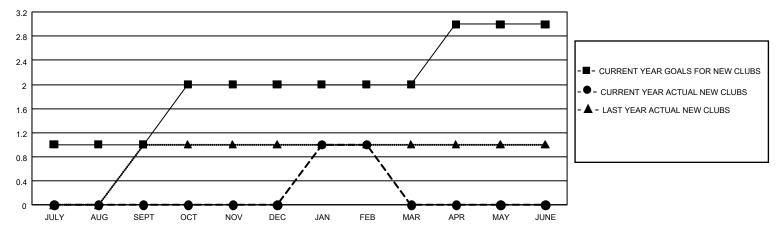

## GOALS AND ACTUAL NEW CLUBS CUMULATIVE

## **GMT MONTHLY MEMBERSHIP PROGRESS REPORT**

Results as of: 3/31/2020

Multiple District 43

LOCATION: KENTUCKY

GMT CA 1

| Clubs         |               |             |               | Members               |                        |                         |                                                    |  |
|---------------|---------------|-------------|---------------|-----------------------|------------------------|-------------------------|----------------------------------------------------|--|
|               | RESULTS FOR   | R 2019-2020 |               | RESULTS FOR 2019-2020 |                        |                         |                                                    |  |
| QUARTER       | NEW CLUB GOAL | NEW CLUBS   | DROPPED CLUBS | QUARTER MEME          | BER GROWTH NET<br>GOAL | MEMBER GROWTH<br>ACTUAL | DROPPED<br>MEMBERS ACTUAI<br>(including transfers) |  |
| JULY/AUG/SEPT | 3             | 0           | 0             | JULY/AUG/SEPT         | 315                    | 73                      | 100                                                |  |
| OCT/NOV/DEC   | 3             | 0           | 4             | OCT/NOV/DEC           | 285                    | 67                      | 142                                                |  |
| JAN/FEB/MAR   | 0             | 1           | 0             | JAN/FEB/MAR           | 270                    | 72                      | 60                                                 |  |
| APR/MAY/JUNE  | 3             | 0           | 0             | APR/MAY/JUNE          | 270                    | 0                       | 0                                                  |  |