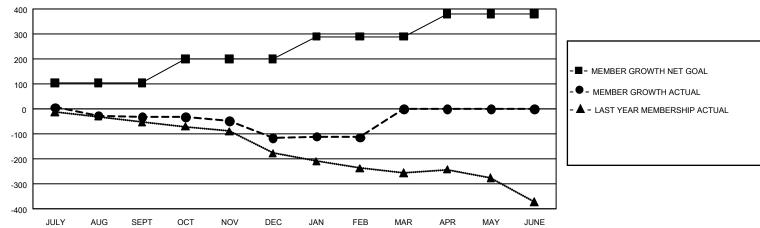

## GOALS AND ACTUAL MEMBERS CUMULATIVE

| DROPPED CLUBS: 0 |   | 0 CLUBS OF 0 ADDED 1 OR MORE NEW<br>MEMBERS | GENDER DIS                      | 0 (100.00%) |   |
|------------------|---|---------------------------------------------|---------------------------------|-------------|---|
| DROPPED MEMBERS  |   |                                             | FEMALE                          | 0 (100.00%) |   |
| DECEASED         | 0 | CLICK HERE FOR CUMULATIVE                   | TOTAL FAMILY UNIT MEMBERS       |             | 0 |
| CLUB CANCELLED   | 0 | MEMBERSHIP DATA                             | FAMILY MEMBERS PAYING HALF DUES |             | 0 |
| OTHER            | 0 |                                             |                                 |             | 0 |
| TOTAL            | 0 |                                             |                                 |             |   |

## **GMT MONTHLY MEMBERSHIP PROGRESS REPORT**

Results as of: 3/31/2020

Multiple District 43

LOCATION: KENTUCKY

GMT CA 1

| Clubs         |               |             |               | Members               |                        |                         |                                                    |  |
|---------------|---------------|-------------|---------------|-----------------------|------------------------|-------------------------|----------------------------------------------------|--|
|               | RESULTS FOR   | R 2019-2020 |               | RESULTS FOR 2019-2020 |                        |                         |                                                    |  |
| QUARTER       | NEW CLUB GOAL | NEW CLUBS   | DROPPED CLUBS | QUARTER MEME          | BER GROWTH NET<br>GOAL | MEMBER GROWTH<br>ACTUAL | DROPPED<br>MEMBERS ACTUAI<br>(including transfers) |  |
| JULY/AUG/SEPT | 3             | 0           | 0             | JULY/AUG/SEPT         | 315                    | 73                      | 100                                                |  |
| OCT/NOV/DEC   | 3             | 0           | 4             | OCT/NOV/DEC           | 285                    | 67                      | 142                                                |  |
| JAN/FEB/MAR   | 0             | 1           | 0             | JAN/FEB/MAR           | 270                    | 72                      | 60                                                 |  |
| APR/MAY/JUNE  | 3             | 0           | 0             | APR/MAY/JUNE          | 270                    | 0                       | 0                                                  |  |